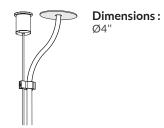

### CONNECTION BOX & FIXING

For a correct functioning the remote transformer / driver must be placed in an accessible place at maximum  $33' / 10 \, \text{m}$  from the light fixture.