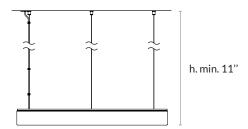

For a correct functioning the remote transformer / driver must be placed in an accessible place at maximum  $33' / 10 \, \text{m}$  from the light fixture.