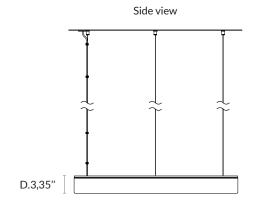

# SOLAL s

| Туре                    | Mirror                                                                                   |
|-------------------------|------------------------------------------------------------------------------------------|
| Environment             | Indoor                                                                                   |
| Material                | Alabaster                                                                                |
| Lighting system         | LED Strip 2,9 W/ft - Dimmable intensity (2700K or 3000K) - Remoted transfomer            |
| Lighting control system | To be chosen according to project                                                        |
| Wattage                 | 28W                                                                                      |
| Voltage                 | 24 V : transformer provided                                                              |
| Luminous flux           | Source : 2200 lm<br>The alabaster diffuses between 40 and 60% of the light source lumens |
| Weight                  | Approx. 41,89 lb                                                                         |