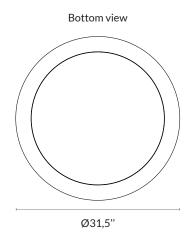

# SOLAL s

| Туре                    | Mirror                                                                                   |
|-------------------------|------------------------------------------------------------------------------------------|
| Environment             | Indoor                                                                                   |
| Material                | Alabaster                                                                                |
| Lighting system         | LED Strip 2,9 W/ft - Dimmable intensity (2700K or 3000K) - Remoted transfomer            |
| Lighting control system | To be chosen according to project                                                        |
| Wattage                 | 28W                                                                                      |
| Voltage                 | 24 V : transformer provided                                                              |
| Luminous flux           | Source : 2200 lm<br>The alabaster diffuses between 40 and 60% of the light source lumens |
| Weight                  | Approx. 41,89 lb                                                                         |